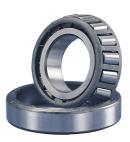

## M 88010B-TIMKEN KONISK RULLELEJE YDERRING

High quality tapered roller bearing outer ring (Cup) from the worlds leading manufacturer Timken. The tapered roller bearing was invented by Henry Timken was uniquely designed to manage both thrust and radial loads and have continously been improved to perfection by the company, now offering the widest range in the world. As an undisputed world number one Timken offers several performance enhancing features such as customized geometries, engineered surfaces and market leading hardening methods